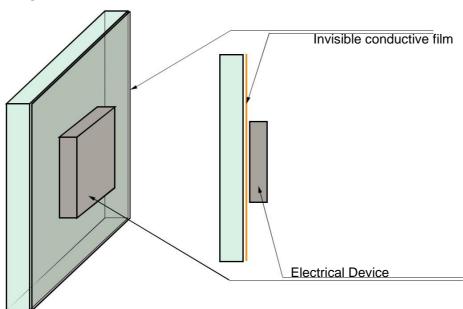

**PowerContact™** goes from the current source to the power transfer. This allows devices to deliver data through a transparent glass layer.

### Schematic diagram